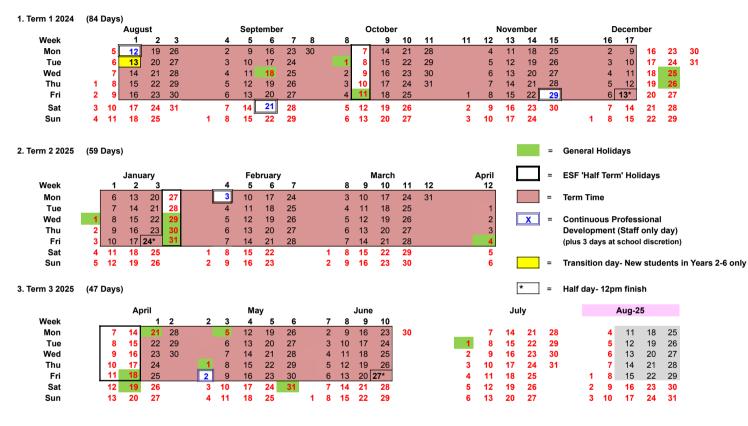

## ESF 2024/2025 SCHOOL CALENDAR

## SCHOOL TERMS AND HOLIDAYS

## TOTAL: 190 SCHOOL DAYS INCLUDING 5 CPD DAYS (Staff only days)

Calendar constructed to allow: one-week mid-term break in Term 1; one-week mid-term break in Term 2 (to include Lunar New Year holiday); 3-week break at Christmas; and 2-week break at Easter; year end on 27 June 2025.

Start date for 2025/2026 shown for indication only. ESF recommends individuals and families avoid making travel plans for August 2025 until the school start date and back-to-school dates are confirmed.

Two CPD days are fixed to allow for ESF-wide collaboration which are scheduled on 21 September 2024 and 3 February 2025. Three other CPD days are at the school's discretion to be scheduled during term time.